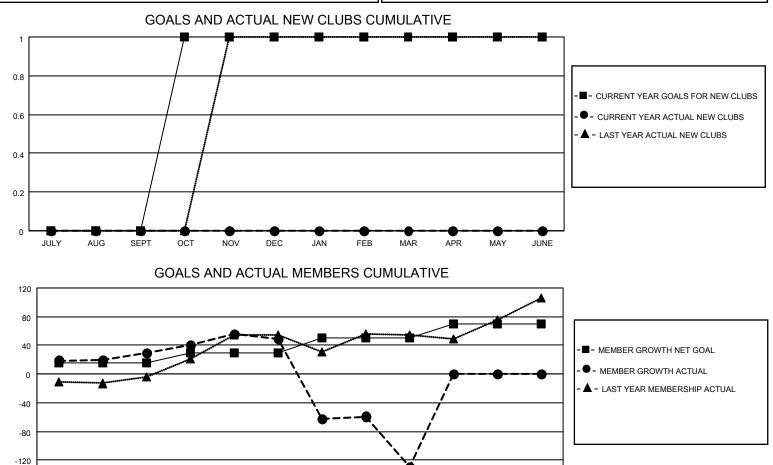

## LOCATION ALASKA

District 49 A

Results as of: 3/31/2023

| Clubs                 |               |           |               | Members               |                          |                         |                                                    |
|-----------------------|---------------|-----------|---------------|-----------------------|--------------------------|-------------------------|----------------------------------------------------|
| RESULTS FOR 2022-2023 |               |           |               | RESULTS FOR 2022-2023 |                          |                         |                                                    |
| QUARTER               | NEW CLUB GOAL | NEW CLUBS | DROPPED CLUBS | QUARTER ME            | EMBER GROWTH NET<br>GOAL | MEMBER GROWTH<br>ACTUAL | DROPPED<br>MEMBERS ACTUAL<br>(including transfers) |
| JULY/AUG/SEPT         | 0             | 0         | 0             | JULY/AUG/SEPT         | 15                       | 46                      | 12                                                 |
| OCT/NOV/DEC           | 1             | 0         | 0             | OCT/NOV/DEC           | 15                       | 46                      | 25                                                 |
| JAN/FEB/MAR           | 0             | 0         | 0             | JAN/FEB/MAR           | 20                       | 37                      | 211                                                |
| APR/MAY/JUNE          | 0             | 0         | 0             | APR/MAY/JUNE          | 20                       | 0                       | 0                                                  |

## -160 JULY AUG SEPT OCT NOV DEC .IAN FFB MAR APR MAY JUNE 19 CLUBS OF 33 ADDED 1 OR **GENDER DISTRIBUTION DROPPED CLUBS: 0** MORE NEW MEMBERS 612 (54.55%) MALE FEMALE 506 (45.10%) 0 (0.00%) NON BINARY **DROPPED MEMBERS** PREFER NOT TO ANSWER 4 (0.36%) DECEASED 12 0 CLUB CANCELLED CLICK HERE FOR CUMULATIVE TOTAL FAMILY UNIT MEMBERS 255 236 MEMBERSHIP DATA OTHER TOTAL 248 132 FAMILY MEMBERS PAYING HALF DUES